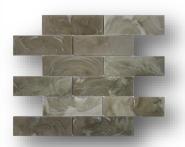

## Tundra Glass

Bringing you enhanced color options with a more advanced manufacturing style than before, we are happy to introduce the Tundra Glass Series. Electric kilns assist with the overall quality of the product and help aid the environment. The colors display an enchanting swirl caused by mixing the color separately into already molten glass. This process of melting components to achieve this look, translates into a unique reaction where not one piece will look the same. A soft matte finish combined with these colors will add a truly lavish look to your space.

Sku: TM26SB Color: Snowbird

Sample Card Sku: MSC516-099

This product is handmade. Not all pieces will be exactly the same size and there can be slight uneven surfaces.