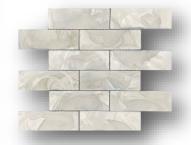

## Tundra Glass

Sku: TM26IC Color: Ice Cap Sample Card Sku: MSC516-098

Sku: TM26AW
Color: Arctic Wave
Sample Card Sku: MSC516-097

Sku: TM26AM

Color: Alpine Meadow

Sample Card Sku: MSC516-096