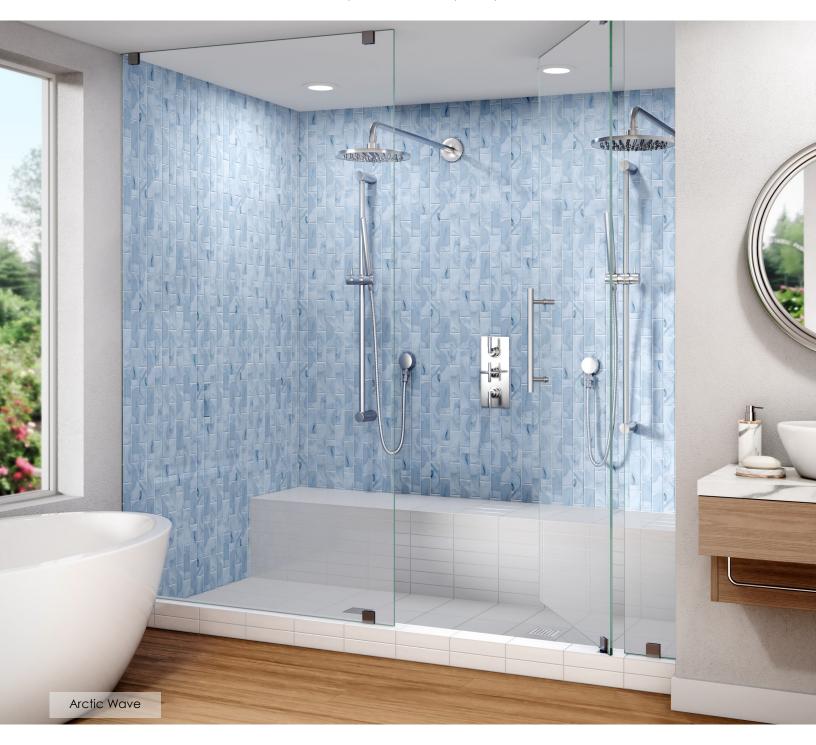

## Tundra Glass

Bringing you enhanced color options with a more advanced manufacturing style than before, we are happy to introduce the Tundra Glass Series. Electric kilns assist with the overall quality of the product and help aid the environment. The colors display an enchanting swirl caused by mixing the color separately into already molten glass. This process of melting components to achieve this look, translates into a unique reaction where not one piece will look the same. A soft matte finish combined with these colors will add a truly lavish look to your space.

## Tundra Glass

Sku: TM26IC Color: Ice Cap Sample Card Sku: MSC516-098

Sku: TM26AW
Color: Arctic Wave
Sample Card Sku: MSC516-097

Sku: TM26AM

Color: Alpine Meadow

Sample Card Sku: MSC516-096