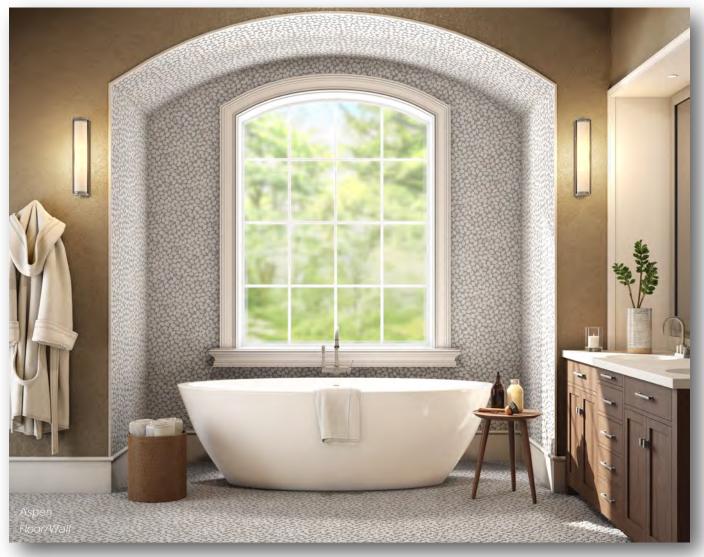

## Topiary Series

Transport your interior space into an outdoor oasis. Leaves are carefully carved stone mosaics that can be used on the wall & floor with interior and exterior applications. The random pattern sets itself apart by providing a true essence of nature.

## Topiary Series

| Product<br>Picture | Color Name        | Product Sku | SH Size | Merchandising<br>Sku | Sold By | Pcs Per<br>Carton | Sf Per<br>Carton | Weight Per<br>SH |
|--------------------|-------------------|-------------|---------|----------------------|---------|-------------------|------------------|------------------|
|                    | Aspen             | Q613        |         | MSC5X8-096           |         | 11                | 11               | 4.20 lb.         |
|                    | Chestnut          | Q614        |         | MSC5X8-097           | SH      |                   |                  |                  |
|                    | Mesquite          | Q615        | 12x12   | MSC5X8-098           |         |                   |                  |                  |
|                    | Woodland<br>Blend | Q616        |         | MSC5X8-099           |         |                   |                  |                  |
|                    | Forest Blend      | Q617        |         | MSC5X8-100           |         |                   |                  |                  |