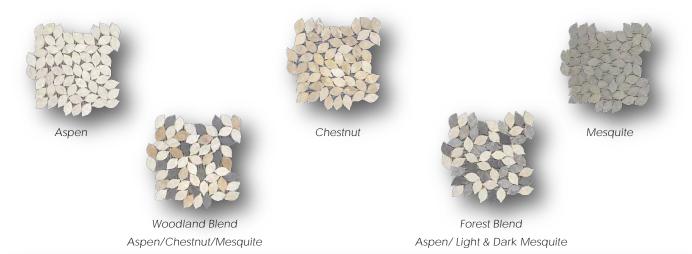

## Topiary Series

Transport your interior space into an outdoor oasis. Leaves are carefully carved stone mosaics that can be used on the wall & floor with interior and exterior applications. The random pattern sets itself apart by providing a true essence of nature.

## Topiary Series

| Product<br>Picture | Color Name        | Product Sku | SH Size | Merchandising<br>Sku | Sold By | Pcs Per<br>Carton | Sf Per<br>Carton | Weight Per<br>SH |
|--------------------|-------------------|-------------|---------|----------------------|---------|-------------------|------------------|------------------|
|                    | Aspen             | Q613        |         | MSC5X8-096           |         | 11                | 11               | 4.20 lb.         |
|                    | Chestnut          | Q614        |         | MSC5X8-097           | SH      |                   |                  |                  |
|                    | Mesquite          | Q615        | 12x12   | MSC5X8-098           |         |                   |                  |                  |
|                    | Woodland<br>Blend | Q616        |         | MSC5X8-099           |         |                   |                  |                  |
|                    | Forest Blend      | Q617        |         | MSC5X8-100           |         |                   |                  |                  |