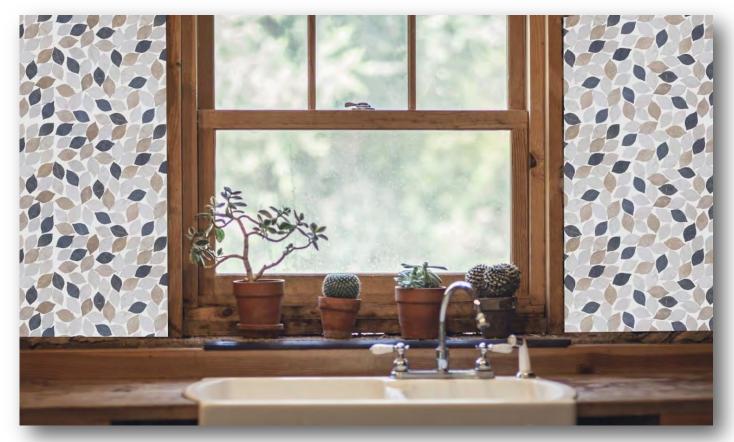

## Topiary Series

Transport your interior space into an outdoor oasis. Leaves are carefully carved stone mosaics that can be used on the wall & floor with interior and exterior applications. The random pattern sets itself apart by providing a true essence of nature.

## Topiary Series

| Product<br>Picture | Color Name        | Product Sku | SH Size | Merchandising<br>Sku | Sold By | Pcs Per<br>Carton | Sf Per<br>Carton | Weight Per<br>SH |
|--------------------|-------------------|-------------|---------|----------------------|---------|-------------------|------------------|------------------|
|                    | Aspen             | Q613        |         | MSC5X8-096           |         | 11                | 11               | 4.20 lb.         |
|                    | Chestnut          | Q614        |         | MSC5X8-097           | SH      |                   |                  |                  |
|                    | Mesquite          | Q615        | 12x12   | MSC5X8-098           |         |                   |                  |                  |
|                    | Woodland<br>Blend | Q616        |         | MSC5X8-099           |         |                   |                  |                  |
|                    | Forest Blend      | Q617        |         | MSC5X8-100           |         |                   |                  |                  |