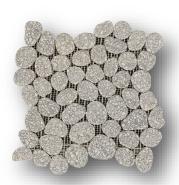

### Penny Rounds

Eco Rocks are crafted from Terrazzo, a sustainable material composed of marble, granite, quartz, glass, shell, and other carefully selected aggregates bonded with cement. Made entirely from recycled materials, Terrazzo is both renewable and recyclable. This innovative series combines the eco-friendly advantages of Terrazzo with a fresh, design-forward aesthetic, offering a stylish and sustainable solution for modern spaces.

Color: Cement Sprinkle Product Sku: EPRCS Card Sku: MSC5X8-142

Color: Crushed Crystal Product Sku: EPRCC Card Sku: MSC5X8-143