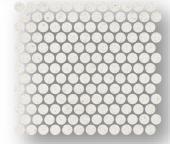

### Penny Rounds

Eco Rocks are crafted from Terrazzo, a sustainable material composed of marble, granite, quartz, glass, shell, and other carefully selected aggregates bonded with cement. Made entirely from recycled materials, Terrazzo is both renewable and recyclable. This innovative series combines the eco-friendly advantages of Terrazzo with a fresh, design-forward aesthetic, offering a stylish and sustainable solution for modern spaces.

Color: Cement Sprinkle Product Sku: EPRCS Card Sku: MSC5X8-142

Color: Crushed Crystal Product Sku: EPRCC Card Sku: MSC5X8-143