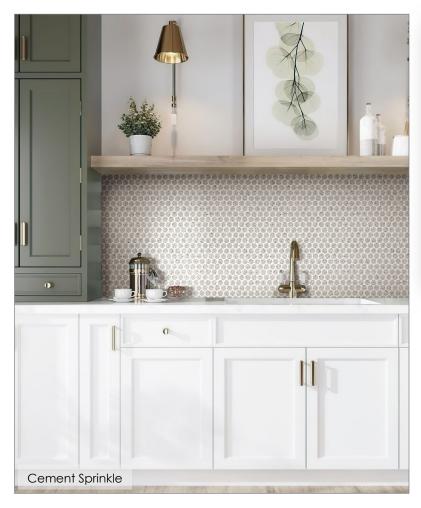

### Penny Rounds

Eco Rocks are crafted from Terrazzo, a sustainable material composed of marble, granite, quartz, glass, shell, and other carefully selected aggregates bonded with cement. Made entirely from recycled materials, Terrazzo is both renewable and recyclable. This innovative series combines the eco-friendly advantages of Terrazzo with a fresh, design-forward aesthetic, offering a stylish and sustainable solution for modern spaces.

Color: Cement Sprinkle Product Sku: EPRCS Card Sku: MSC5X8-142

Color: Crushed Crystal Product Sku: EPRCC Card Sku: MSC5X8-143