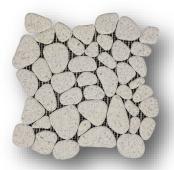

Color: Cement Sprinkle Product Sku: EPRCS Card Sku: MSC5X8-142

Color: Crushed Crystal Product Sku: EPRCC Card Sku: MSC5X8-143