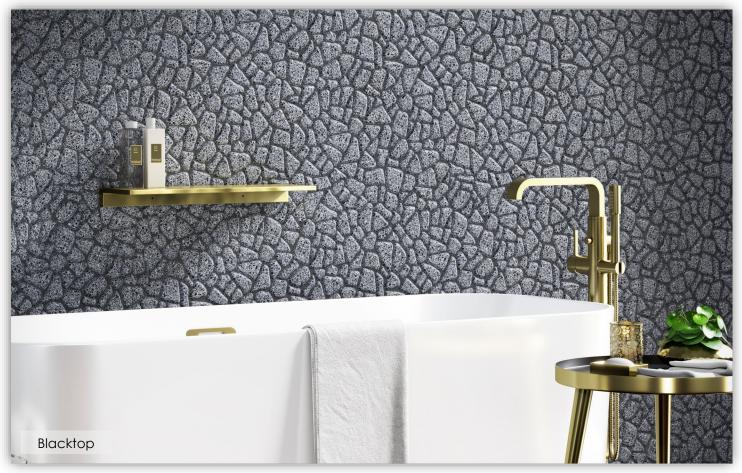

#### **Pebbles**

Color: Crushed Crystal Product Sku: ECOCC Card Sku: MSC5X8-110

Color: Eco Rock Blend Product Sku: ECOERB Card Sku: MSC5X8-112

Color: Blacktop Product Sku: ECOBT Card Sku: MSC5X8-109

Color: Silver Stucco Product Sku: ECOSS Card Sku: MSC5X8-113