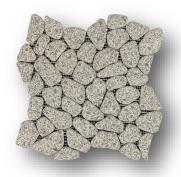

#### **Pebbles**

Color: Crushed Crystal Product Sku: ECOCC Card Sku: MSC5X8-110

Color: Eco Rock Blend Product Sku: ECOERB Card Sku: MSC5X8-112

Color: Blacktop Product Sku: ECOBT Card Sku: MSC5X8-109

Color: Silver Stucco Product Sku: ECOSS Card Sku: MSC5X8-113