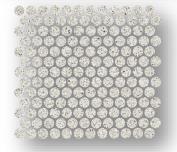

#### **Pebbles**

Color: Crushed Crystal Product Sku: ECOCC Card Sku: MSC5X8-110

Color: Eco Rock Blend Product Sku: ECOERB Card Sku: MSC5X8-112

Color: Blacktop Product Sku: ECOBT Card Sku: MSC5X8-109

Color: Silver Stucco Product Sku: ECOSS Card Sku: MSC5X8-113

Color: Cement Sprinkle Product Sku: ECOCS Card Sku: MSC5X8-111