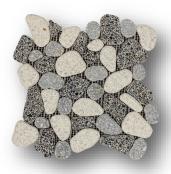

---|--------------------|
| Terrazzo | Yes                             | Yes                              | Yes        | Yes            | Yes             | Yes                   | Yes              | No                | No   | Yes                 | V2                 |

We recommend a water based sealer, suitable for natural stone. Apply before and after grouting.

#### Penny Round Packaging:

| SH Size       | PC Size | Sold By | Weight Per SH | SH Per Ctn | Weight Per Ctn | Ctn Per Pallet |
|---------------|---------|---------|---------------|------------|----------------|----------------|
| 11-1/4" x 12" | 7/8''   | SH      | 3 lb.         | 10         | 28             | 72             |

## Eco Rocks

#### **Pebbles**





Color: Crushed Crystal Product Sku: ECOCC Card Sku: MSC5X8-110



Color: Eco Rock Blend Product Sku: ECOERB Card Sku: MSC5X8-112



Color: Blacktop Product Sku: ECOBT Card Sku: MSC5X8-109





Color: Silver Stucco Product Sku: ECOSS Card Sku: MSC5X8-113



Color: Cement Sprinkle Product Sku: ECOCS Card Sku: MSC5X8-111

# Eco Rocks





#### Pebble Technical Data:

| Test                  | ASTM              | Value      |  |  |
|-----------------------|-------------------|------------|--|--|
| DCOF                  | ANSI 326.3:2017   | 0.66       |  |  |
| Water Absorption      | C97-02            | 4.1%       |  |  |
| Bulk Specific Gravity | C97-02            | 2,376 g/cm |  |  |
| Abrasion Resistance   | C1353/C1353M 20e1 | 54.862     |  |  |
| Scratch Resistance    | MOHS              | 33         |  |  |

Additional testing & installation informa