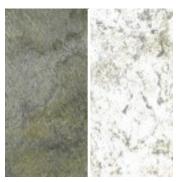

#### BACK-LITE TRANSLUCENT STONE VENEER PANELS STOCKED COLORS

Left is standard, right is Back-Lite

**AUTUMN RUSTIC BACK-LITE** 

OCEAN GREEN **BACK-LITE** 

INDIAN AUTUMN LIGHT **BACK-LITE** 

SILVER SHINE **BACK-LITE** 