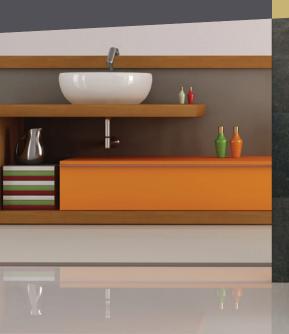

# VersaLite Stone<sup>™</sup> is real stone veneer that is light, flexible, and versatile enough to use virtually anywhere.

- 100% natural stone veneers
- Hand split and tooled surface for most natural looking product
- Use indoors or outdoors
- Waterproof
- Can be applied to virtually any surface
- 2mm thin = two stacked dimes
- Flexible yet strong can even be used on curved surfaces
- 20 times lighter than regular stone tile easy to handle / carry / transport / store
- Easy to cut with scissors, sheers or wet saw
- Simple and fast to install = labor savings
- Can be grouted or butt joined
- Requires stone sealers or enhancers (seal before installation)
- Up to 1500 sq.ft. per pallet ultra thin and light means massive savings on transportation and storage allocation
- German technology / engineering / R&D / high quality

95% less stone produced compared to traditional stone surfaces saves on energy and transportation costs making VersaLite Stone™ an environmentally positive choice.

**FEATURE WALLS CURVED WALLS PILLARS PARTITIONS DOORS FIREPLACES** LIGHT-DUTY RESIDENTIAL FLOORS **KITCHENS BACKSPLASHES CABINETS FURNITURE OFFICES BARS BOATS** RV'S **OUTDOOR KITCHENS** "TINY HOUSE" APPLICATIONS WATER FEATURES APPLIANCE FACING **BATHROOMS SHOWERS SPAS RESTAURANTS** MULTI-FAMILY HOUSING DORM ROOMS COMMERCIAL DÉCOR **EXTERIOR SURFACING** 