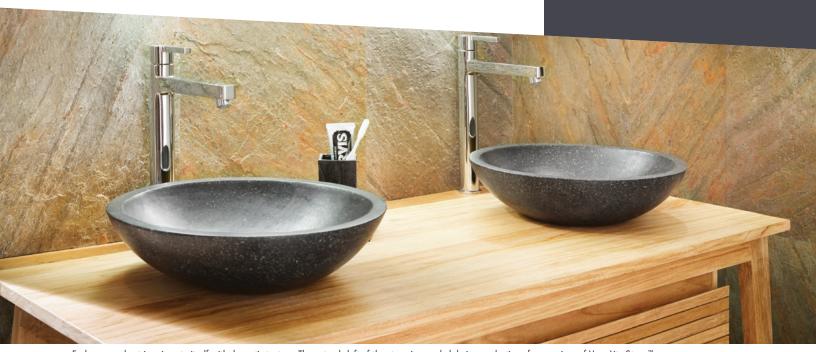

# VersaLite Stone<sup>™</sup> is real stone veneer that is light, flexible, and versatile enough to use virtually anywhere.

- 100% natural stone veneers
- Hand split and tooled surface for most natural looking product
- Use indoors or outdoors
- Waterproof
- Can be applied to virtually any surface
- 2mm thin = two stacked dimes
- Flexible yet strong can even be used on curved surfaces
- 20 times lighter than regular stone tile easy to handle / carry / transport / store
- Easy to cut with scissors, sheers or wet saw
- Simple and fast to install = labor savings
- Can be grouted or butt joined
- Requires stone sealers or enhancers (seal before installation)
- Up to 1500 sq.ft. per pallet ultra thin and light means massive savings on transportation and storage allocation
- German technology / engineering / R&D / high quality

Each veneer sheet is unique to itself with dramatic texture. The natural cleft of the stone is revealed during production of every piece of VersaLite Stone™.