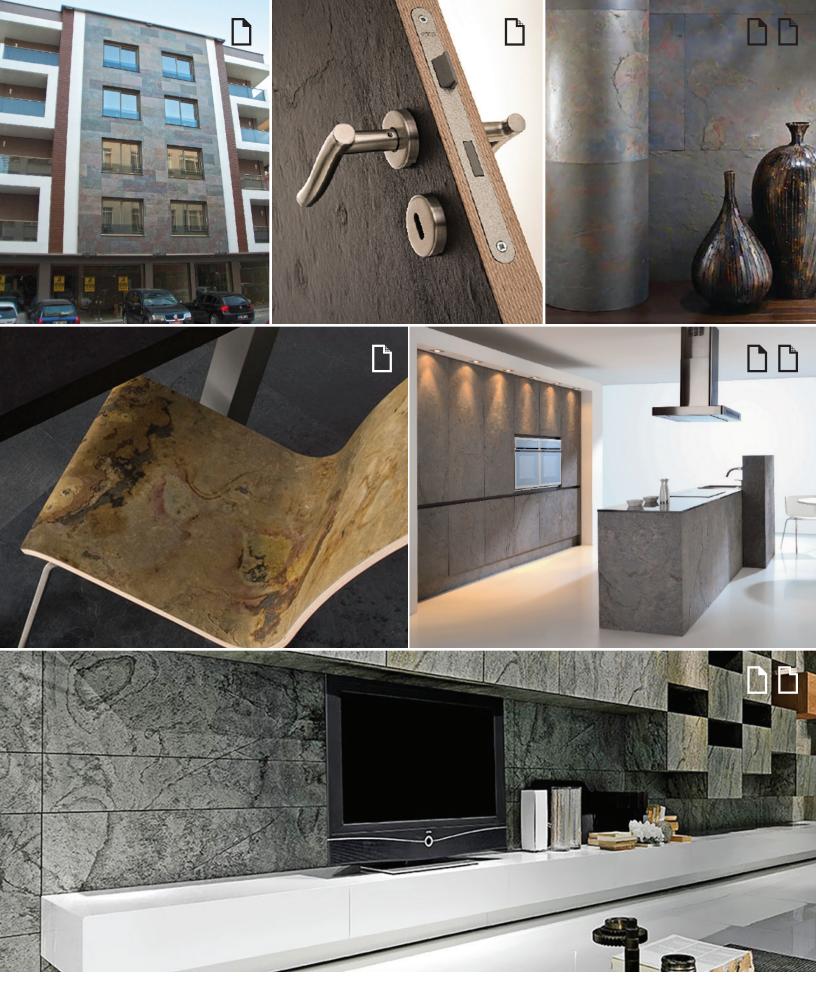

95% less stone produced compared to traditional stone surfaces saves on energy and transportation costs making VersaLite Stone™ an environmentally positive choice.

**FEATURE WALLS CURVED WALLS PILLARS PARTITIONS DOORS FIREPLACES** LIGHT-DUTY RESIDENTIAL FLOORS **KITCHENS BACKSPLASHES CABINETS FURNITURE OFFICES BARS BOATS** RV'S **OUTDOOR KITCHENS** "TINY HOUSE" APPLICATIONS WATER FEATURES APPLIANCE FACING **BATHROOMS SHOWERS SPAS RESTAURANTS** MULTI-FAMILY HOUSING DORM ROOMS COMMERCIAL DÉCOR **EXTERIOR SURFACING** 