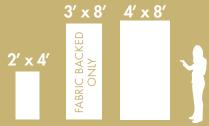

## **OPTIONS**

NATURAL STONE VENEER PANELS

FABRIC BACKED
PANELS

BACK-LITE TRANSLUCENT STONE PANELS

24 different color and texture ranges,
12 stocked
in most sizes

#### STOCKING PROGRAM

NATURAL STONE VENEER PANELS 2MM 12 Colors – 24" x 48" and 48" x 96"

FABRIC BACKED PANELS 1MM 12 Colors – 36" x 96"

BACK-LITE STONE VENEER PANELS 2MM 4 Colors – 24" x 48"

\* Tiles or nanels can be made into any size under 48" x 96"