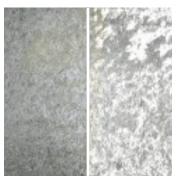

#### BACK-LITE TRANSLUCENT STONE VENEER PANELS STOCKED COLORS

Left is standard, right is Back-Lite

**AUTUMN RUSTIC BACK-LITE** 

OCEAN GREEN **BACK-LITE** 

INDIAN AUTUMN LIGHT **BACK-LITE** 

SILVER SHINE **BACK-LITE** 