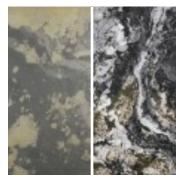

#### BACK-LITE TRANSLUCENT STONE VENEER PANELS STOCKED COLORS

Left is standard, right is Back-Lite

**AUTUMN RUSTIC BACK-LITE** 

OCEAN GREEN **BACK-LITE** 

INDIAN AUTUMN LIGHT **BACK-LITE** 

SILVER SHINE **BACK-LITE** 