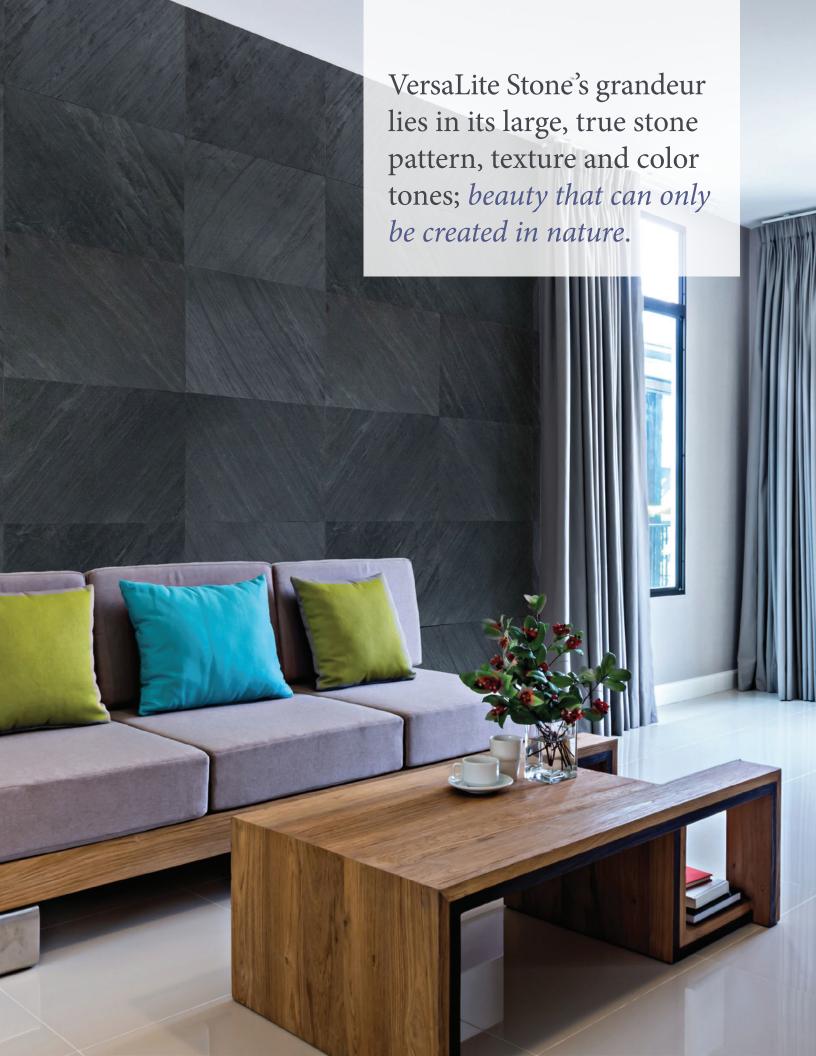

Each veneer sheet is unique to itself with dramatic texture. The natural cleft of the stone is revealed during production of every piece of VersaLite Stone™.