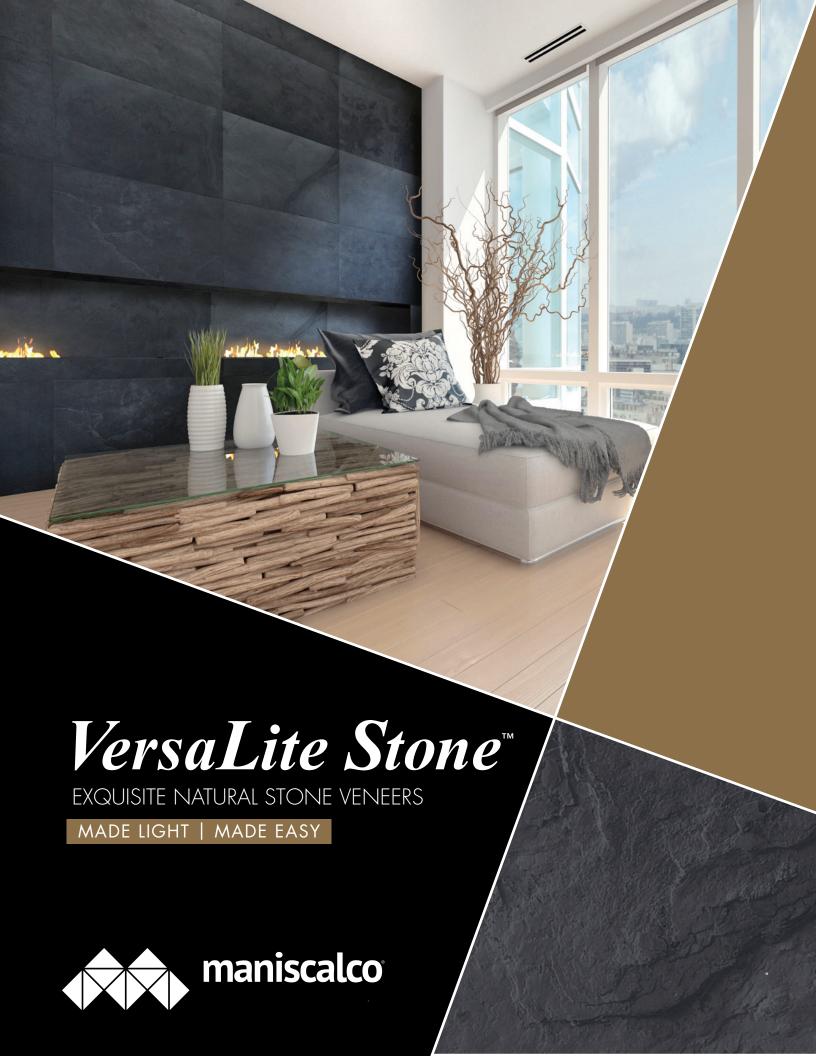

# VersaLite Stone<sup>™</sup> is real stone veneer that is light, flexible, and versatile enough to use virtually anywhere.

- 100% natural stone veneers
- Hand split and tooled surface for most natural looking product
- Use indoors or outdoors
- Waterproof
- Can be applied to virtually any surface
- 2mm thin = two stacked dimes
- Flexible yet strong can even be used on curved surfaces
- 20 times lighter than regular stone tile easy to handle / carry / transport / store
- Easy to cut with scissors, sheers or wet saw
- Simple and fast to install = labor savings
- Can be grouted or butt joined
- Requires stone sealers or enhancers (seal before installation)
- Up to 1500 sq.ft. per pallet ultra thin and light means massive savings on transportation and storage allocation
- German technology / engineering / R&D / high quality

VersaLite Stone<sup>™</sup>