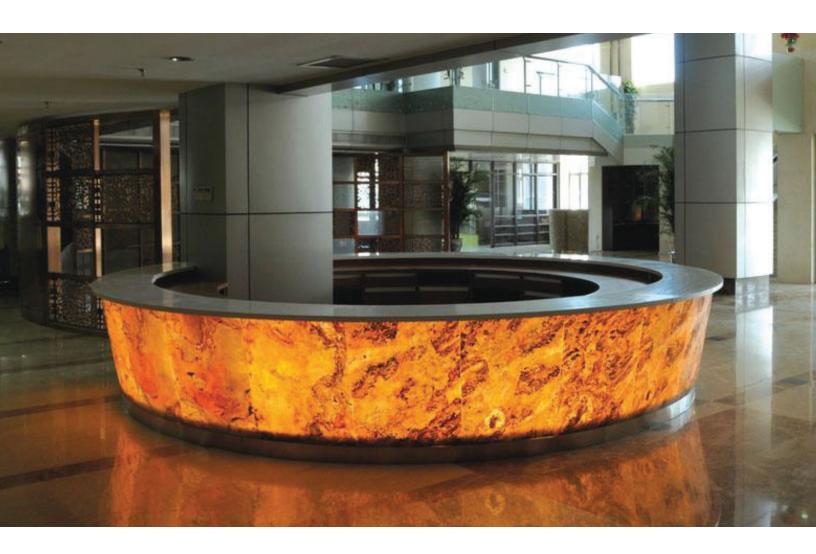

#### BACK-LITE TRANSLUCENT STONE VENEER PANELS STOCKED COLORS

Left is standard, right is Back-Lite

**AUTUMN RUSTIC BACK-LITE** 

OCEAN GREEN **BACK-LITE** 

INDIAN AUTUMN LIGHT **BACK-LITE** 

SILVER SHINE **BACK-LITE** 