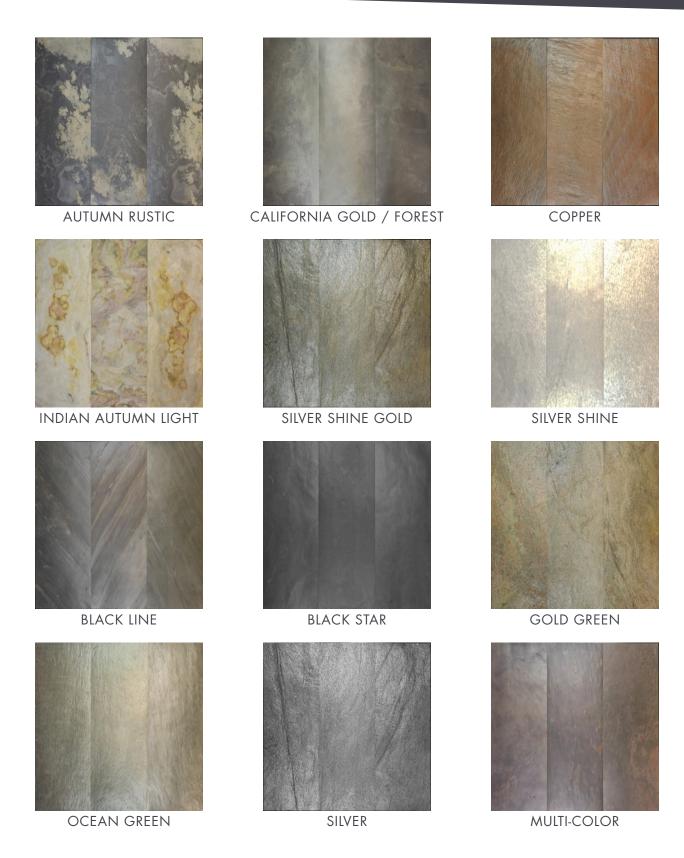

IONS WATER FEATURES APPLIANCE FACING **BATHROOMS SHOWERS SPAS RESTAURANTS** MULTI-FAMILY HOUSING DORM ROOMS COMMERCIAL DÉCOR **EXTERIOR SURFACING** 



Each veneer sheet is unique to itself with dramatic texture. The natural cleft of the stone is revealed during production of every piece of VersaLite Stone™.



## **OPTIONS**

NATURAL STONE VENEER PANELS



FABRIC BACKED
PANELS



BACK-LITE TRANSLUCENT STONE PANELS





24 different color and texture ranges,
12 stocked
in most sizes

#### STOCKING PROGRAM

NATURAL STONE VENEER PANELS 2MM 12 Colors – 24" x 48" and 48" x 96"

FABRIC BACKED PANELS 1MM 12 Colors – 36" x 96"

BACK-LITE STONE VENEER PANELS 2MM 4 Colors – 24" x 48"



\* Tiles or nanels can be made into any size under 48" x 96"

### NATURAL STONE VENEER PANELS

STOCKED COLORS







VersaLite Stone

#### BACK-LITE TRANSLUCENT STONE VENEER PANELS STOCKED COLORS



Left is standard, right is Back-Lite



**AUTUMN RUSTIC BACK-LITE** 



OCEAN GREEN **BACK-LITE** 



INDIAN AUTUMN LIGHT **BACK-LITE** 



SILVER SHINE **BACK-LITE** 





VersaLite Stone<sup>™</sup>