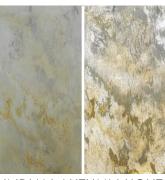

#### BACK-LITE TRANSLUCENT STONE VENEER PANELS STOCKED COLORS

Left is standard, right is Back-Lite

**AUTUMN RUSTIC BACK-LITE** 

OCEAN GREEN **BACK-LITE** 

INDIAN AUTUMN LIGHT **BACK-LITE** 

SILVER SHINE **BACK-LITE** 